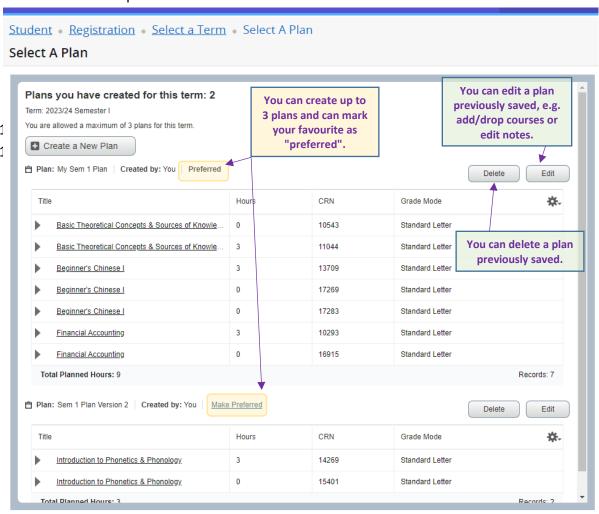

p to 3 plans may be built.

## **Create A Plan**

- 1. Click on the Plan Ahead Link
- Select an available Term from the drop down
- 3. Click Continue



4. Click on Create a New Plan



5. Search for courses/sections as you would during registration.



6. The Search Results shows all UWI Mona courses, however, you can only add courses that are scheduled in the specified term to a plan.



7. Add courses/sections to the plan



Add Course (no sections specified)

Click on Add Courses link

#### Add Sections with CRN

 Click View Sections link and add all linked sections of the course



8. Status of added courses/sections is pending until the plan is saved



- 9. Click Save Plan link.
  - Course/section status is changed from Pending to Planned.



## 10. Edit and Delete plans as needed



## **Use Plan to Register**

1. When you are ready to register, click on "Register for Classes" from the main Registration page.



2. Select the "Plans" tab at the top.



3. You may then add the courses individually or "Add All" courses from our plan.



- Click the link on a plan to add all sections in a plan to your registration summary OR
- Click "Add" link next to a section to add an individual section to your registration summary

The courses will be populated in the Summary section, and Section Status is "Pending".



## 4. Click Submit link



- Normal registration protocols apply
  - Courses for which you are successfully registered will appear with a Status of "Registered".
  - Schedule panel is updated if day/time exist on the sections.
  - o Any errors should show in the upp