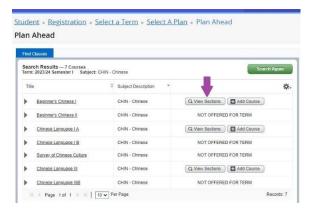

#### Add Sections with CRN

 Click View Sections link and add all linked sections of the course

8. Status of added courses/sections is pending until the plan is saved

- 9. Click Save Plan link.
  - Course/section status is changed from Pending to Planned.