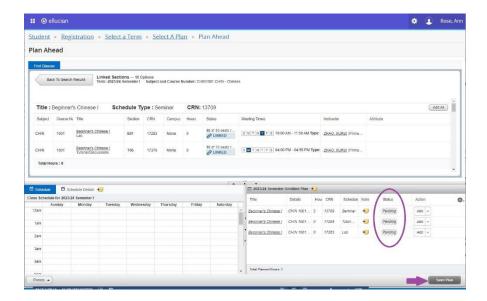

#### Add Sections with CRN

 Click View Sections link and add all linked sections of the course

8. Status of added courses/sections is pending until the plan is saved

- 9. Click Save Plan link.
  - Course/section status is changed from Pending to Planned.