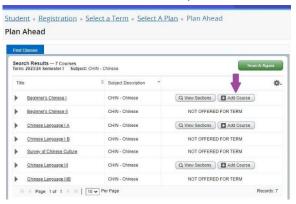

6. The Search Results shows all UWI Mona courses, however, you can only add courses that are scheduled in the specified term to a plan.

7. Add courses/sections to the plan

Add Course (no sections specified)

Click on Add Courses link