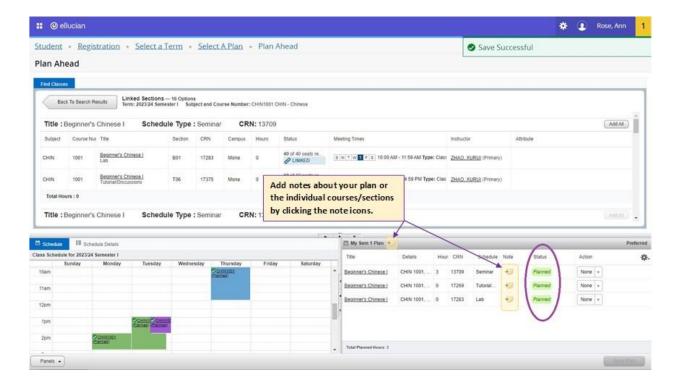

ister for the courses/sections selected. Up to 3 plans may be built.

## **Create A Plan**

- 1. Click on the Plan Ahead Link
- Select an available Term from the drop down
- 3. Click Continue



4. Click on Create a New Plan



5. Search for courses/sections as you would during registration.



6. The Search Results shows all UWI Mona courses, however, you can only add courses that are scheduled in the specified term to a plan.



7. Add courses/sections to the plan



Add Course (no sections specified)

Click on Add Courses link

#### Add Sections with CRN

 Click View Sections link and add all linked sections of the course



8. Status of added courses/sections is pending until the plan is saved



- 9. Click Save Plan link.
  - Course/section status is changed from Pending to Planned.



## 10. Edit and Delete plans as needed



## **Use Plan to Register**

1. When you are ready to register, click on "Register for Classes" from the main Registration page.



2. Select the "Plans" tab at the top.



3. You may then add the courses individually or "Add All" courses from our plan.



- Click the link on a plan to add all sections in a plan to your registration summary OR
- Click "Add" link next to a section to add an individual section to your registration summary

The courses will be populated in the Summary section, and Section Status is "Pending".



## 4. Click Submit link



- Normal registration protocols apply
  - Courses for which you are successfully registered will appear with a Status of "Registered".
  - Schedule panel is updated if day/time exist on the section