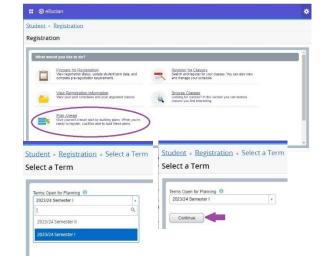

## **Create A Plan**

- 1. Click on the Plan Ahead Link
- Select an available Term from the drop down
- 3. Click Continue

4. Click on Create a New Plan

5. Search for courses/sections as you would during registration.