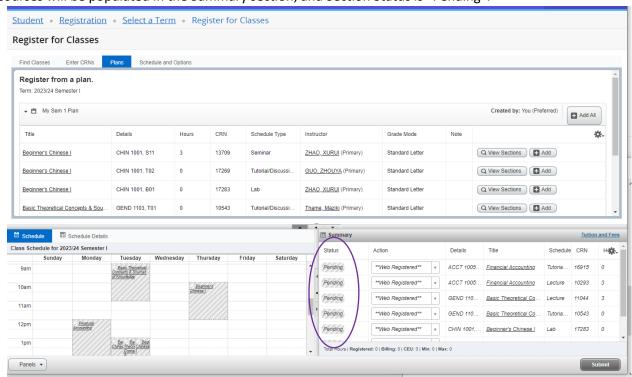

## **Use Plan to Register**

1. When you are ready to register, click on "Register for Classes" from the main Registration page.

2. Select the "Plans" tab at the top.

3. You may then add the courses individually or "Add All" courses from our plan.

- Click the link on a plan to add all sections in a plan to your registration summary OR
- Click "Add" link next to a section to add an individual section to your registration summary

The courses will be populated in the Summary section, and Section Status is "Pending".

## 4. Click Submit link

- Normal registration protocols apply
  - Courses for which you are successfully registered will appear with a Status of "Registered".
  - Schedule panel is updated if day/time exist on the sections.
  - o Any errors should show in the upper right corner of the registration screen.