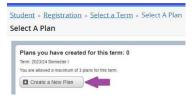

## **Create A Plan**

- 1. Click on the Plan Ahead Link
- Select an available Term from the drop down
- 3. Click Continue

4. Click on Create a New Plan

5. Search for courses/sections as you would during registration.