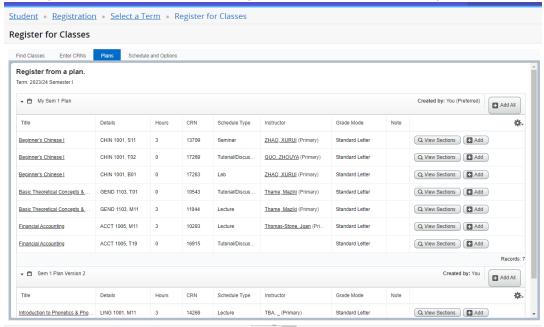

## **Use Plan to Register**

1. When you are ready to register, click on "Register for Classes" from the main Registration page.

2. Select the "Plans" tab at the top.

3. You may then add the courses individually or "Add All" courses from our plan.

- Click the link on a plan to add all sections in a plan to your registration summary OR
- Click "Add" link next to a section to add an individual section to your registration summary

The courses will be populated in the Summary section, and Section Status is "Pending".