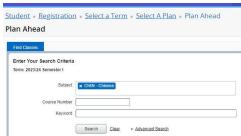

## **Create A Plan**

- 1. Click on the Plan Ahead Link
- Select an available Term from the drop down
- 3. Click Continue

4. Click on Create a New Plan

5. Search for courses/sections as you would during registration.