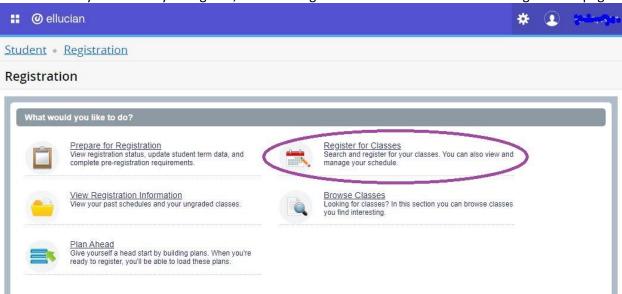

## **Use Plan to Register**

1. When you are ready to register, click on "Register for Classes" from the main Registration page.

2. Select the "Plans" tab at the top.

3. You may then add the courses individually or "Add All" courses from our plan.