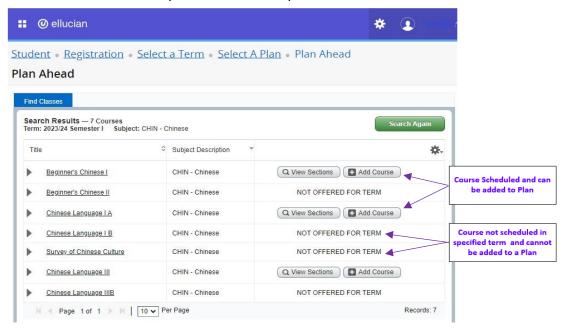

6. The Search Results shows all UWI Mona courses, however, you can only add courses that are scheduled in the specified term to a plan.

7. Add courses/sections to the plan

Add Course (no sections specified)

Click on Add Courses link

#### Add Sections with CRN

 Click View Sections link and add all linked sections of the course

8. Status of added courses/sections is pending until the plan is saved

- 9. Click Save Plan link.
  - Course/section status is changed from Pending to Planned.