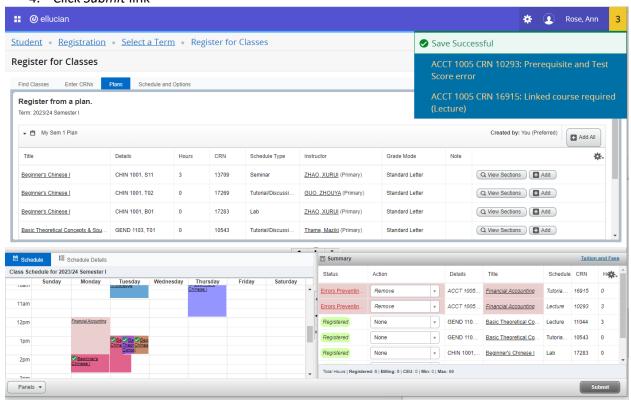

## 4. Click Submit link

- Normal registration protocols apply
  - Courses for which you are successfully registered will appear with a Status of "Registered".
  - Schedule panel is updated if day/time exist on the sections.
  - o Any errors should show in the upper right corner of the registration screen.