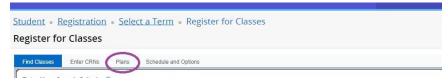

## **Use Plan to Register**

1. When you are ready to register, click on "Register for Classes" from the main Registration page.

2. Select the "Plans" tab at the top.

3. You may then add the courses individually or "Add All" courses from our plan.